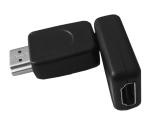

### MINI HDMI™ ADAPTOR

Allows the use of standard 19 Pin (A converter) HDMI cable with devices that has mini HDMI (C connector) port such as HD Camcorders and Still cameras.

No. 45-7048 - HDMI 19 Pin Female (A) Mini HDMI Male (C)