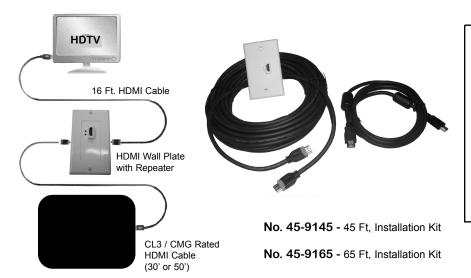

## HDMI™ IN - WALL INSTALLATION KITS

Philmore HDMI In - Wall installation kits will allow you to customize your In - Wall installation when your A / V source is not near monitor or HDTV display.

### Kit Includes:

- (1) HDMI Male Male cable (CL3 / CMG rated) 30 Ft. length for kit No. 45-9145 50 Ft. length for kit No. 45-9165
- (1) 16 Ft. HDMI Male Male cable
- (1) HDMI Female Feed Thru wall plate with repeater Built In