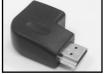

### MINI HDMI™ ADAPTOR

Allows the use of standard 19 Pin (A converter) HDMI cable with devices that has mini HDMI (C connector) port such as HD Camcorders and Still cameras.

No. 45-7048 - HDMI 19 Pin Female (A) Mini HDMI Male (C)